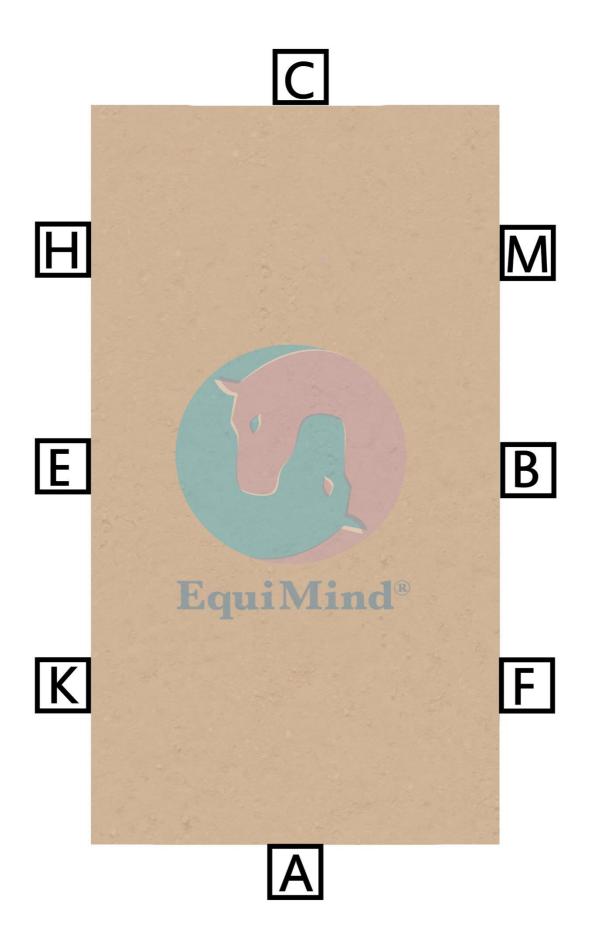

## EquiMind Shetty Dressage Walk/Trot (SDR-ST-1)

Points 20x40m Arena - Video to be filmed from C in landscape format max. Permitted are longreins, leadropes and liberty work А Enter in medium walk Х Halt & salute - continue in medium walk 10 G Transition to working trot С Turn left Е 10 m circle left 10x2 10 А Transition to medium walk .....