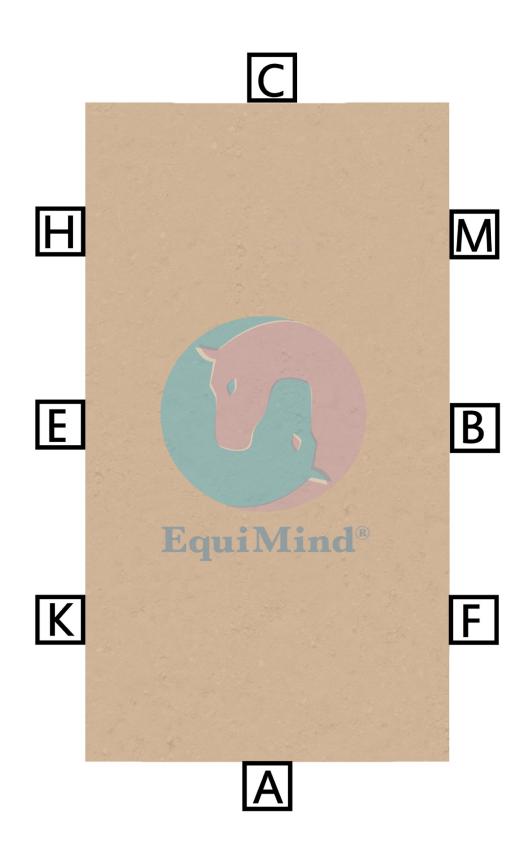

Points max

**Groundwork – Youngster (Ba-Y-4)** 20x40m Arena - (Camera at C); suitable for all young horses bweteen 2.5/3 - 5 years to learn the ABC of working in hand.

| working in hand.                                                           |                                                                                                   | Шах  |
|----------------------------------------------------------------------------|---------------------------------------------------------------------------------------------------|------|
| A<br>X<br>C                                                                | Enter the arena in the walk<br>Halt & salute<br>Turn right                                        | 10   |
| M<br>F                                                                     | Transition to trot<br>Transition to walk                                                          | 10   |
| 4-Х<br>Х<br>Х-С                                                            | Half 20m circle right<br>Halt, immobility 5 seconds, continue in the walk<br>Half 20m circle left | 10x2 |
| C<br>4                                                                     | Transition to trot<br>Transition to walk                                                          | 10   |
| -х-н                                                                       | Change the rein                                                                                   | 10   |
| 3<br>K                                                                     | Turn right<br>Halt. Touch your horse with your hand from both sides along the neck                | 10x2 |
| x                                                                          | Pick up the right front hoof (the one closest to the camera)                                      | 10   |
| x                                                                          | Salute to the camera                                                                              | 5    |
|                                                                            | Leave the arena in the walk                                                                       |      |
| Quality of the walk & trot (rhtyhm, energy)                                |                                                                                                   | 10x2 |
| Temperament (attention, concentration, sensitivity, relaxation)            |                                                                                                   | 10x2 |
| Leader's position and effectivity(soft leadership, harmony, communication) |                                                                                                   | 10x2 |
| Total score:                                                               |                                                                                                   | 155  |