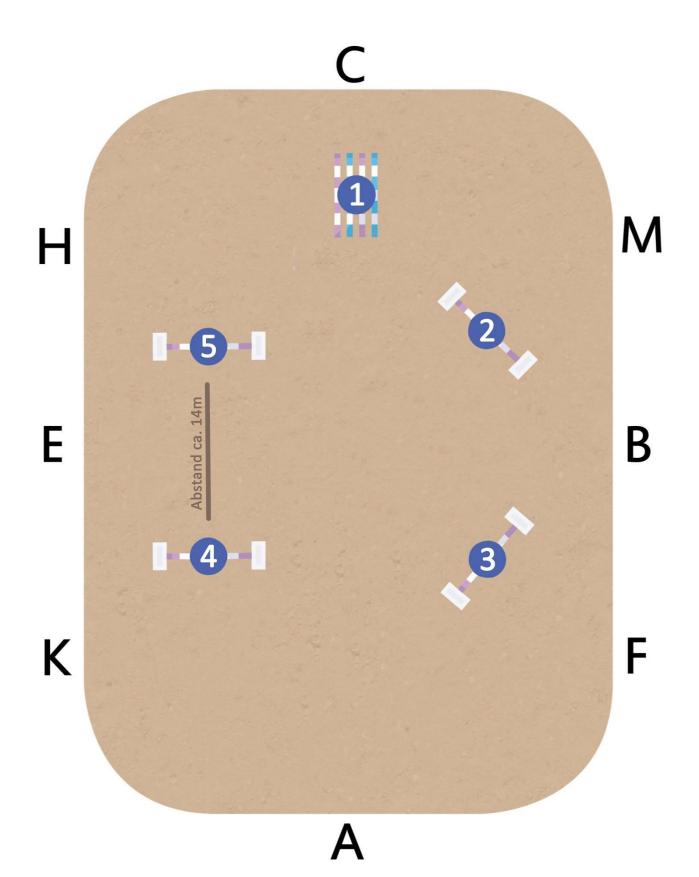

## Caprilli Test (SJ-CA-2)

20x40m or 20x60m - Camera at C in landscape format

Points max

| B<br>X                                                                                                           | Turn left<br>Halt (parallel to the camera) & salute                                                                               |               |             | 5    |
|------------------------------------------------------------------------------------------------------------------|-----------------------------------------------------------------------------------------------------------------------------------|---------------|-------------|------|
| E                                                                                                                | Working trot right (rising), turn left                                                                                            |               |             | 5    |
| H<br>M                                                                                                           | Turn right, in a light seat over the trotting poles, continue in rising trot.<br>Turn right                                       |               |             | 10   |
| after K                                                                                                          | Change the rein and jump #1 (Cross), continue with a light seat on a left lead in working canter                                  |               |             | 10   |
| С                                                                                                                | Transition to working trot, sitting                                                                                               |               |             | 5    |
| E                                                                                                                | 10m circle, when reaching the track, working canter left                                                                          |               |             | 10   |
| A-X-A                                                                                                            | 20 m circle, continue around the arena                                                                                            |               |             | 5    |
| F                                                                                                                | Change the rein and jump #2(Cross), continue with a light seat on a right lead in working canter                                  |               |             | 10   |
| С                                                                                                                | Transition to working trot, sitting                                                                                               |               |             | 5    |
| В                                                                                                                | 10m circle, when reaching the track, working canter left                                                                          |               |             | 10   |
| A-X-A                                                                                                            | 20 m circle, continue around the arena                                                                                            |               |             | 5    |
| after A                                                                                                          | Turn onto the quarter line and jump #3 and jump #4 (straight poles), continue with a light seat on a right lead in working canter |               |             | 10x2 |
| В                                                                                                                | Transition to working trot, sitting                                                                                               |               |             | 5    |
| A                                                                                                                | Transition to medium walk                                                                                                         |               |             | 10   |
| E<br>B                                                                                                           | Turn right<br>Turn left                                                                                                           |               |             | 10   |
| С                                                                                                                | Halt & salute                                                                                                                     |               |             | 5    |
|                                                                                                                  | Leave the arena in                                                                                                                | the walk on a | a long rein |      |
| Jumping seat/light seat ((balance, straight and correct seat)                                                    |                                                                                                                                   |               |             |      |
| Rhythm (footfall, regularity and suitable speed)                                                                 |                                                                                                                                   | 10x2          |             |      |
| Impulsion (relaxation – mentally and physically,<br>suppleness of the back and neck, even bend on both<br>hands) |                                                                                                                                   | 10x2          |             |      |
| Correct execution (exercises, approach of the jumps)                                                             |                                                                                                                                   | 10x2          |             |      |
| Effectivity of rider's aids (preparation & correct 10x2                                                          |                                                                                                                                   |               | /230        |      |