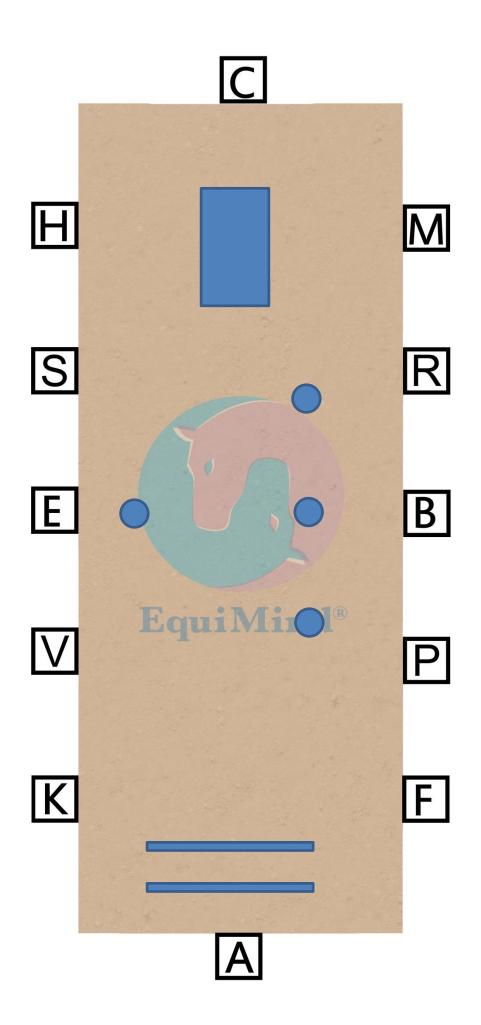

## Obstacle Course 1 – Single Horse

Points max

| 0                                                       |
|---------------------------------------------------------|
| 30x60 or 40x80m Arena, or a suitable, marked open space |
| Camera position at E                                    |

| E                                                                                                                          | Enter in the medium walk on the right hand<br>Halt & salute, continue in the medium walk                    | 10   |
|----------------------------------------------------------------------------------------------------------------------------|-------------------------------------------------------------------------------------------------------------|------|
| С                                                                                                                          | 20 m circle right                                                                                           | 10   |
| bet. H & F                                                                                                                 | Serpentine around three cones (distance between cones about 10 m)                                           | 10   |
| F                                                                                                                          | Transition to working trot                                                                                  | 10   |
| A                                                                                                                          | Trot in between the ground poles (distance between the poles about 1m wider than the width of the carriage) | 10   |
| bet. K & H                                                                                                                 | Single loop around the cone (5 m from the track, cone in line with E)                                       | 10   |
| н                                                                                                                          | Transition to medium walk                                                                                   | 10   |
| A                                                                                                                          | Turn on the centre line and walk over the plastic sheet                                                     | 10   |
| x                                                                                                                          | Transition to working trot                                                                                  | 10   |
| X - F                                                                                                                      | Working trot                                                                                                | 10   |
| A                                                                                                                          | Stop between the ground poles (5 seconds),continue in medium walk                                           | 10   |
| E                                                                                                                          | Halt & salute                                                                                               | 10   |
|                                                                                                                            | Leave the arena in medium walk                                                                              |      |
| Paces (rhyth                                                                                                               | m, freedom, maintenance of paces)                                                                           | 10x2 |
| Impulsion (free forward movement, works over the back and through neck, follows line of curves equally in both directions) |                                                                                                             |      |
| Obedience and lightness (response to aids, willing without resistance, acceptance of the bit, contact)                     |                                                                                                             | 10x2 |
| Driver (use o                                                                                                              | f aids, handling whip and reins, position on box seat, accuracy of figures)                                 | 10x2 |
| Presentation                                                                                                               | (Cleanliness, fit of harness, Appearance and suitability, condition & fitness of the horse)                 | 10x2 |